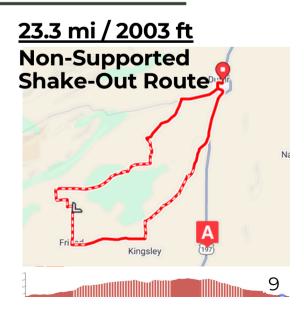

#### Shake-Out Ride

Join your fellow participants for a course shake out ride before packet pickup opens on the first 17 miles of the course. Total ride is 26.3 miles and 2,003 feet of climbing.

This is a **NON-SUPPORTED** ride to check out the course. There are no leaders or sweep on this ride so be sure to have the route in your bike computer and be self-sufficient.

tinyurl.com/gorge-shake-out